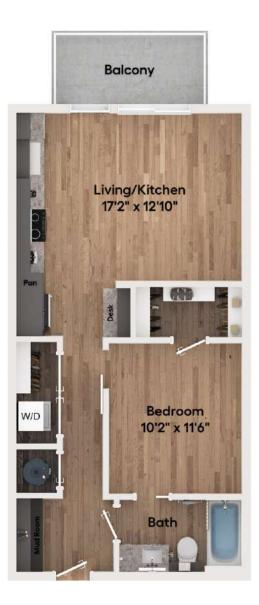

## **S1.4** STUDIO / 1 BATH

## 684 SQ. FT.

| ello  | 3615 Tryclan Drive   Charlotte, NC 28217 |
|-------|------------------------------------------|
| HOUSE | www.ellohouseloso.com                    |

Floor plans are artist's rendering. All dimensions are approximate. Actual product and specifications may vary in dimension or detail. Not all features are available in every apartment home. Prices and availability are subject to change. Rent is based on monthly frequency. Additional fees may apply, such as but not limited to package delivery, trash, water, amenities, etc. Please see a representative for details.