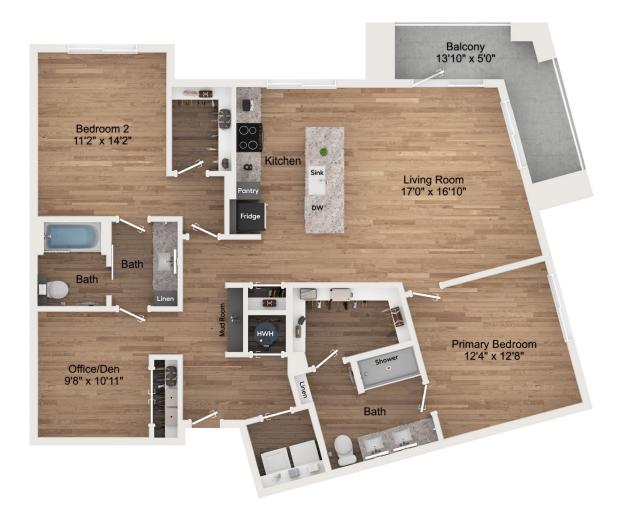

## **C8-Den** 2 BED / 2 BATH

## 1429 SQ. FT.

| еЦо | 3615 Tryclan Drive   Charlotte, NC 28217 |
|-----|------------------------------------------|
|     | www.ellohouseloso.com                    |

Floor plans are artist's rendering. All dimensions are approximate. Actual product and specifications may vary in dimension or detail. Not all features are available in every apartment home. Prices and availability are subject to change. Rent is based on monthly frequency. Additional fees may apply, such as but not limited to package delivery, trash, water, amenities, etc. Please see a representative for details.