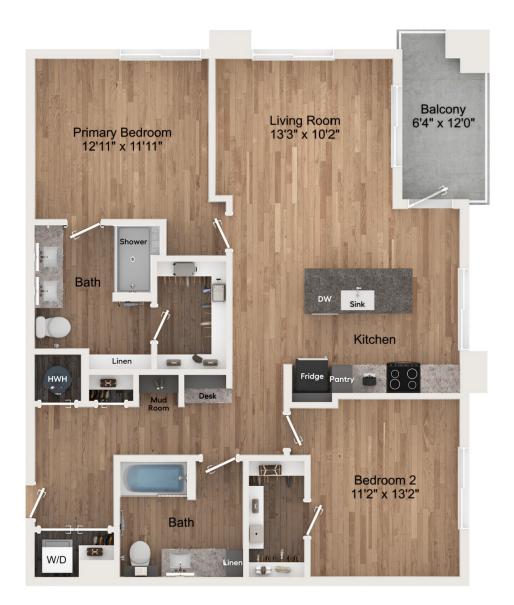

## **C6** 2 BED / 2 BATH

## 1025 SQ. FT.

| e Lo<br>House | 3615 Tryclan Drive   Charlotte, NC 28217 |
|---------------|------------------------------------------|
|               | www.ellohouseloso.com                    |

Floor plans are artist's rendering. All dimensions are approximate. Actual product and specifications may vary in dimension or detail. Not all features are available in every apartment home. Prices and availability are subject to change. Rent is based on monthly frequency. Additional fees may apply, such as but not limited to package delivery, trash, water, amenities, etc. Please see a representative for details.