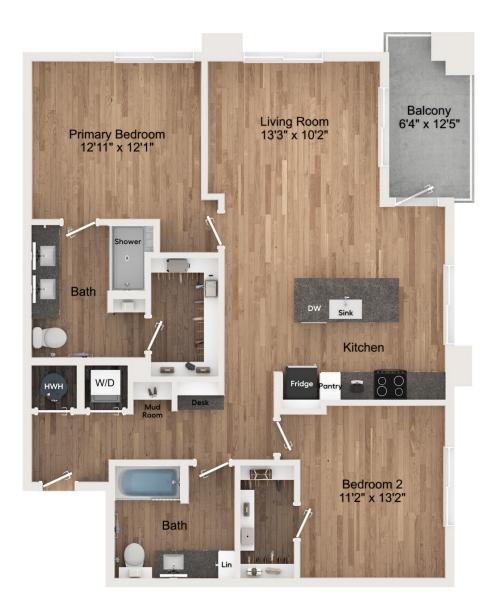

## **C5** 2 BED / 2 BATH

## 1192 SQ. FT.

| ello  | 3615 Tryclan Drive   Charlotte, NC 28217 |
|-------|------------------------------------------|
| HOUSE | www.ellohouseloso.com                    |

Floor plans are artist's rendering. All dimensions are approximate. Actual product and specifications may vary in dimension or detail. Not all features are available in every apartment home. Prices and availability are subject to change. Rent is based on monthly frequency. Additional fees may apply, such as but not limited to package delivery, trash, water, amenities, etc. Please see a representative for details.