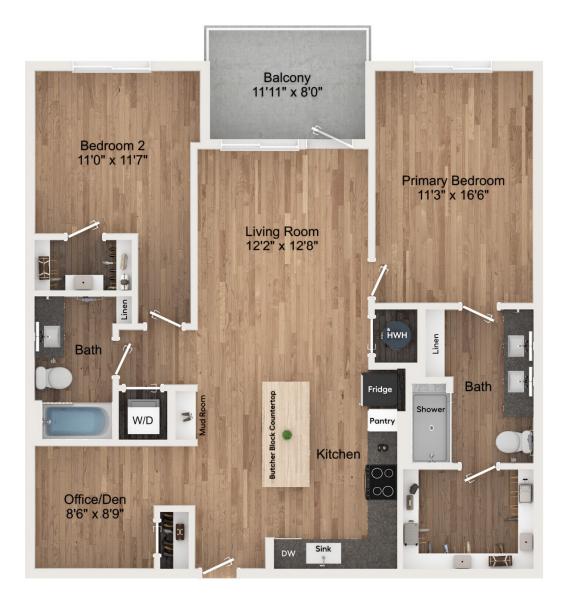

## **C3-Den** 2 BED / 2 BATH

## 1234 SQ. FT.

| ello  | 3615 Tryclan Drive   Charlotte, NC 28217 |
|-------|------------------------------------------|
| HOUSE | www.ellohouseloso.com                    |

Floor plans are artist's rendering. All dimensions are approximate. Actual product and specifications may vary in dimension or detail. Not all features are available in every apartment home. Prices and availability are subject to change. Rent is based on monthly frequency. Additional fees may apply, such as but not limited to package delivery, trash, water, amenities, etc. Please see a representative for details.