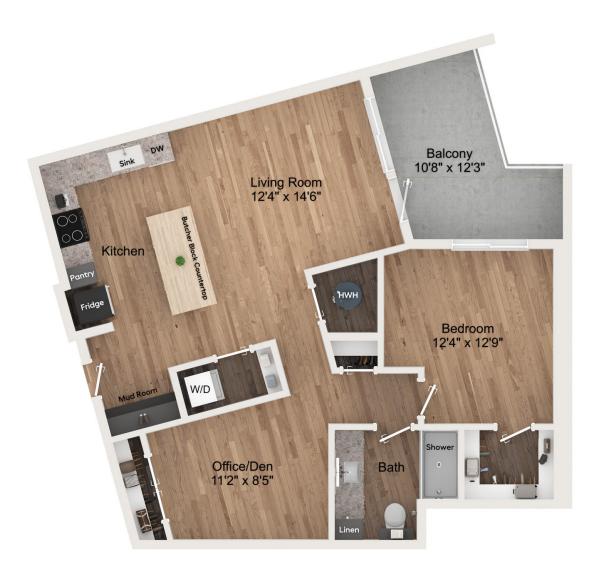

## **B2-Den** 1 BED / 1 BATH

| e Lo<br>House | 3615 Tryclan Drive   Charlotte, NC 28217 |
|---------------|------------------------------------------|
|               | www.ellohouseloso.com                    |

Floor plans are artist's rendering. All dimensions are approximate. Actual product and specifications may vary in dimension or detail. Not all features are available in every apartment home. Prices and availability are subject to change. Rent is based on monthly frequency. Additional fees may apply, such as but not limited to package delivery, trash, water, amenities, etc. Please see a representative for details.