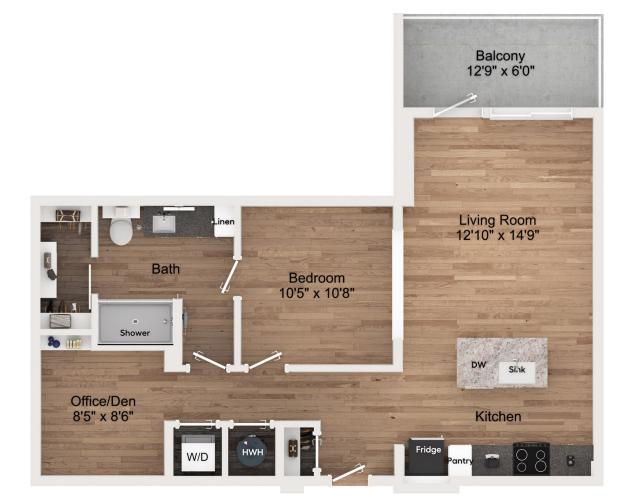

## **B1-Den** 1 BED / 1 BATH

| e Lo<br>House | 3615 Tryclan Drive   Charlotte, NC 28217 |
|---------------|------------------------------------------|
|               | www.ellohouseloso.com                    |