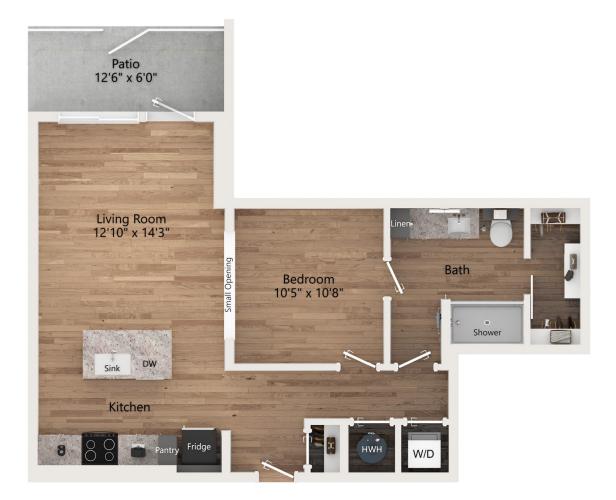

## **A8** 1 bed / 1 bath

## **800** SQ. FT.

| ello  | 3615 Tryclan Drive   Charlotte, NC 28217 |
|-------|------------------------------------------|
| HOUSE | www.ellohouseloso.com                    |

Floor plans are artist's rendering. All dimensions are approximate. Actual product and specifications may vary in dimension or detail. Not all features are available in every apartment home. Prices and availability are subject to change. Rent is based on monthly frequency. Additional fees may apply, such as but not limited to package delivery, trash, water, amenities, etc. Please see a representative for details.